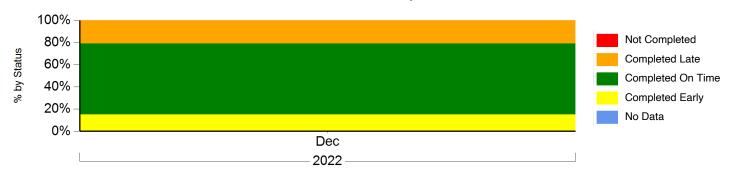

#### **PMs in Compliance**

2022

**Dec** 79%

#### **Units in Compliance**

2022

**Dec** 59%

One Month Ending 12/31/2022

Eastern Standard Time

Page: 2 of 8

#### **PM Completion Status Count by Month Due**

|                 |         | 2022 |
|-----------------|---------|------|
| PM              | Status  | Dec  |
| 50/30 OPS       | On Time | 3    |
|                 | Late    | 3    |
| 50/30Day PM     | Early   | 1    |
|                 | On Time | 7    |
|                 | Late    | 6    |
| A-PM            | Early   | 4    |
|                 | On Time | 25   |
|                 | Late    | 6    |
| B-PM            | Early   | 1    |
|                 | On Time | 8    |
| C-PM            | Early   | 1    |
| D-PM            | Early   | 1    |
| E-PM            | Early   | 1    |
| Fire Supression | On Time | 1    |
| FLT BFS A       | On Time | 1    |
| FLT BFS B       | On Time | 1    |
| G-PM            | Early   | 1    |
| Support 180     | Early   | 1    |
| Total           | Early   | 11   |
|                 | On Time | 46   |
|                 | Late    | 15   |