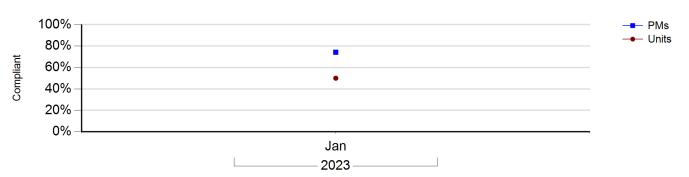

#### Percentage of PMs & Units in Compliance

2023 Jan

74%

**Units in Compliance** 

2023

**Jan** 50%

Eastern Standard Time

One Month Ending 1/31/2023