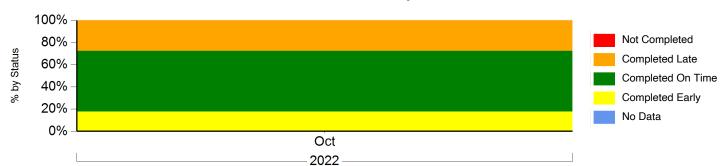

#### **PM Completion Status Count by Month Due**

|                 |         | 2022 |
|-----------------|---------|------|
| PM              | Status  | Dec  |
| 50/30 OPS       | On Time | 3    |
|                 | Late    | 3    |
| 50/30Day PM     | Early   | 1    |
|                 | On Time | 7    |
|                 | Late    | 6    |
| A-PM            | Early   | 4    |
|                 | On Time | 25   |
|                 | Late    | 6    |
| B-PM            | Early   | 1    |
|                 | On Time | 8    |
| C-PM            | Early   | 1    |
| D-PM            | Early   | 1    |
| E-PM            | Early   | 1    |
| Fire Supression | On Time | 1    |
| FLT BFS A       | On Time | 1    |
| FLT BFS B       | On Time | 1    |
| G-PM            | Early   | 1    |
| Support 180     | Early   | 1    |
| Total           | Early   | 11   |
|                 | On Time | 46   |
|                 | Late    | 15   |