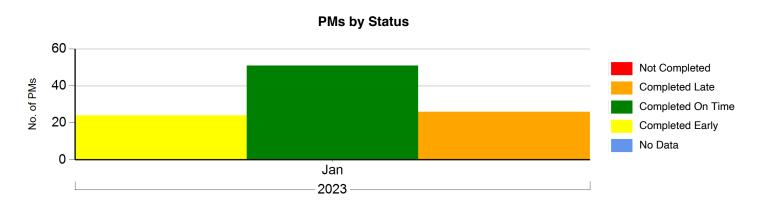

### **PM Completion Status Count by Month Due**

|             |         | 2023 |
|-------------|---------|------|
| PM          | Status  | Jan  |
| 50/30 OPS   | On Time | 1    |
|             | Late    | 2    |
| 50/30Day PM | Early   | 1    |
|             | On Time | 13   |
|             | Late    | 3    |
| A-PM        | Early   | 4    |
|             | On Time | 21   |
|             | Late    | 20   |
| B-PM        | Early   | 9    |
|             | On Time | 7    |
| C-PM        | Early   | 2    |
|             | On Time | 2    |
|             | Late    | 1    |
| D-PM        | Early   | 1    |
| E-PM        | Early   | 1    |
| FLT BFS A   | Early   | 1    |
|             | On Time | 1    |
| F-PM        | On Time | 2    |
| G-PM        | Early   | 1    |
| H-PM        | Early   | 2    |
|             | On Time | 2    |
| I-PM        | Early   | 2    |
|             | On Time | 2    |
| Total       | Early   | 24   |
|             | On Time | 51   |
|             | Late    | 26   |