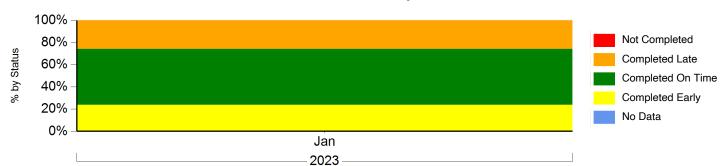

#### Percentage of PMs & Units in Compliance

2023 Jan

74%

**Units in Compliance** 

2023

**Jan** 50%

Eastern Standard Time

One Month Ending 1/31/2023

### **PM Completion Status Count by Month Due**

|             |         | 2023 |
|-------------|---------|------|
| PM          | Status  | Jan  |
| 50/30 OPS   | On Time | 1    |
|             | Late    | 2    |
| 50/30Day PM | Early   | 1    |
|             | On Time | 13   |
|             | Late    | 3    |
| A-PM        | Early   | 4    |
|             | On Time | 21   |
|             | Late    | 20   |
| B-PM        | Early   | 9    |
|             | On Time | 7    |
| C-PM        | Early   | 2    |
|             | On Time | 2    |
|             | Late    | 1    |
| D-PM        | Early   | 1    |
| E-PM        | Early   | 1    |
| FLT BFS A   | Early   | 1    |
|             | On Time | 1    |
| F-PM        | On Time | 2    |
| G-PM        | Early   | 1    |
| H-PM        | Early   | 2    |
|             | On Time | 2    |
| I-PM        | Early   | 2    |
|             | On Time | 2    |
| Total       | Early   | 24   |
|             | On Time | 51   |
|             | Late    | 26   |