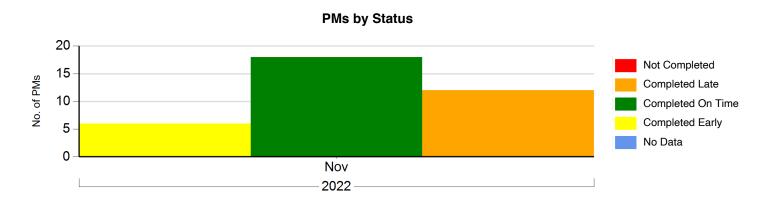

### **PM Completion Status Count by Month Due**

|             |         | 2023 |
|-------------|---------|------|
| PM          | Status  | Jan  |
| 50/30 OPS   | On Time | 1    |
|             | Late    | 2    |
| 50/30Day PM | Early   | 1    |
|             | On Time | 13   |
|             | Late    | 3    |
| A-PM        | Early   | 4    |
|             | On Time | 21   |
|             | Late    | 20   |
| B-PM        | Early   | 9    |
|             | On Time | 7    |
| C-PM        | Early   | 2    |
|             | On Time | 2    |
|             | Late    | 1    |
| D-PM        | Early   | 1    |
| E-PM        | Early   | 1    |
| FLT BFS A   | Early   | 1    |
|             | On Time | 1    |
| F-PM        | On Time | 2    |
| G-PM        | Early   | 1    |
| H-PM        | Early   | 2    |
|             | On Time | 2    |
| I-PM        | Early   | 2    |
|             | On Time | 2    |
| Total       | Early   | 24   |
|             | On Time | 51   |
|             | Late    | 26   |