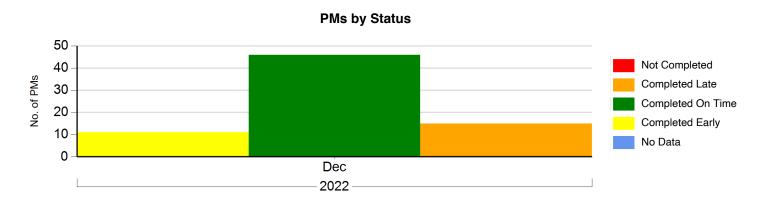

#### **PM Completion Status Count by Month Due**

|                 |         | 2022 |
|-----------------|---------|------|
| PM              | Status  | Dec  |
| 50/30 OPS       | On Time | 3    |
|                 | Late    | 3    |
| 50/30Day PM     | Early   | 1    |
|                 | On Time | 7    |
|                 | Late    | 6    |
| A-PM            | Early   | 4    |
|                 | On Time | 25   |
|                 | Late    | 6    |
| B-PM            | Early   | 1    |
|                 | On Time | 8    |
| C-PM            | Early   | 1    |
| D-PM            | Early   | 1    |
| E-PM            | Early   | 1    |
| Fire Supression | On Time | 1    |
| FLT BFS A       | On Time | 1    |
| FLT BFS B       | On Time | 1    |
| G-PM            | Early   | 1    |
| Support 180     | Early   | 1    |
| Total           | Early   | 11   |
|                 | On Time | 46   |
|                 | Late    | 15   |