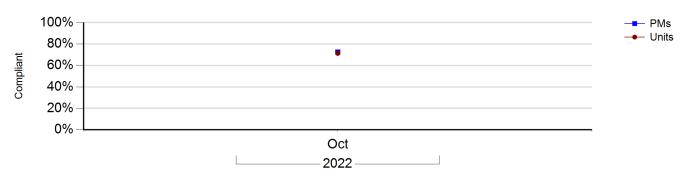

#### Percentage of PMs & Units in Compliance

#### **PMs in Compliance**

2022

**Dec** 79%

#### **Units in Compliance**

2022

**Dec** 59%

One Month Ending 12/31/2022

Eastern Standard Time

Page: 2 of 8