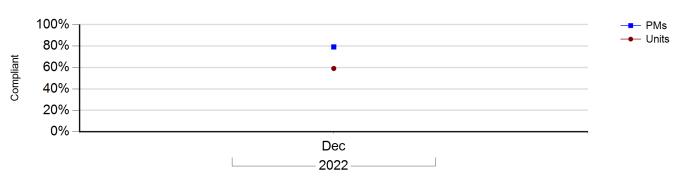

#### **PMs in Compliance**

2022

**Dec** 79%

#### **Units in Compliance**

2022

**Dec** 59%

One Month Ending 12/31/2022

Eastern Standard Time

Page: 2 of 8