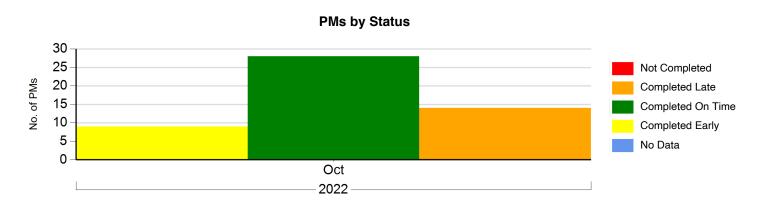

#### **PM Completion Status Count by Month Due**

|                 |         | 2022 |
|-----------------|---------|------|
| PM              | Status  | Dec  |
| 50/30 OPS       | On Time | 3    |
|                 | Late    | 3    |
| 50/30Day PM     | Early   | 1    |
|                 | On Time | 7    |
|                 | Late    | 6    |
| A-PM            | Early   | 4    |
|                 | On Time | 25   |
|                 | Late    | 6    |
| B-PM            | Early   | 1    |
|                 | On Time | 8    |
| C-PM            | Early   | 1    |
| D-PM            | Early   | 1    |
| E-PM            | Early   | 1    |
| Fire Supression | On Time | 1    |
| FLT BFS A       | On Time | 1    |
| FLT BFS B       | On Time | 1    |
| G-PM            | Early   | 1    |
| Support 180     | Early   | 1    |
| Total           | Early   | 11   |
|                 | On Time | 46   |
|                 | Late    | 15   |